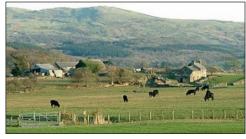

# Habitat match

Game rules: Match the habitat name to the photo and some \_\_\_ of the species that live there by drawing a line between them.

### Farmland

- · Grey seal
- Shore crab
  - Otter