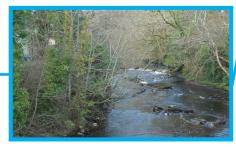

# Habitat match

Game rules: Match the habitat name to the photo and some \_\_\_ of the species that live there by drawing a line between them.

## Coastal

- Kingfisher
  - Otter
  - Trout

Heathland

- Barn owl
- · Brown hare
- Yellowhammer

Woodland

- · Chough
- Heather
  - Gorse

Freshwater

- Badgers
- · Tawny owl
  - · Jay