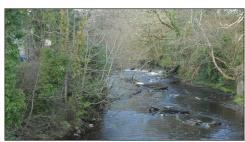

# Habitat match

Game rules: Match the habitat name to the photo and some \_\_\_ of the species that live there by drawing a line between them.

## Coastal

- Kingfisher
  - Otter
  - Trout

Heathland

- Barn owl
- · Brown hare
- Yellowhammer

Woodland

- · Chough
- Heather
  - Gorse

Freshwater

- Badgers
- · Tawny owl
  - · Jay