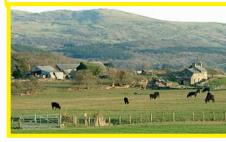

# Habitat match

Game rules: Match the habitat name to the photo and some \_\_\_ of the species that live there by drawing a line between them.

### Farmland

- · Grey seal
- Shore crab
  - Otter