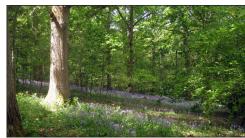

# Habitat match

Game rules: Match the habitat name to the photo and some \_\_\_ of the species that live there by drawing a line between them.

## Coastal

- Kingfisher
  - Otter
  - Trout

Heathland

- Barn owl
- · Brown hare
- Yellowhammer

Woodland

- · Chough
- Heather
  - Gorse

Freshwater

- Badgers
- · Tawny owl
  - · Jay