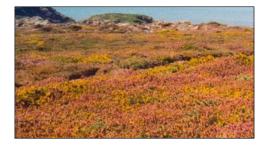

# Habitat match

Game rules: Match the habitat name to the photo and some \_\_\_ of the species that live there by drawing a line between them.

## Coastal

- Kingfisher
  - Otter
  - Trout

Heathland

- Barn owl
- · Brown hare
- Yellowhammer

Woodland

- · Chough
- Heather
  - Gorse

Freshwater

- Badgers
- · Tawny owl
  - · Jay