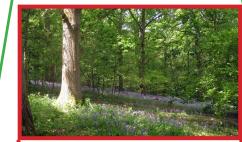

# Habitat match

Game rules: Match the habitat name to the photo and some \_\_\_ of the species that live there by drawing a line between them.

## Coastal

- Kingfisher
  - Otter
  - Trout

Heathland

- Barn owl
- · Brown hare
- Yellowhammer

Woodland

- · Chough
- Heather
  - Gorse

Freshwater

- Badgers
- · Tawny owl
  - · Jay